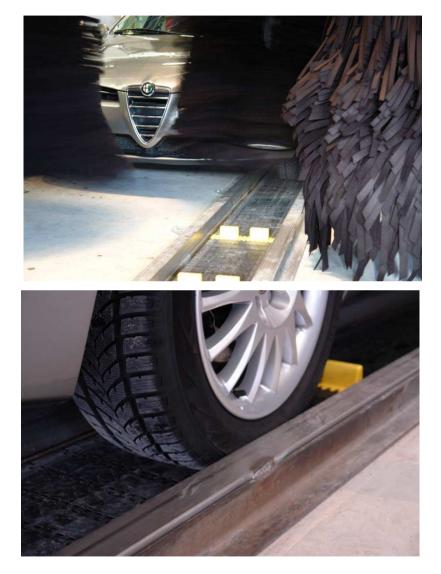

## Industrial references 6990 & 3120-series chains

Detailing lines, car & people movers, external car wash, inspection conveyors, skid conveyors