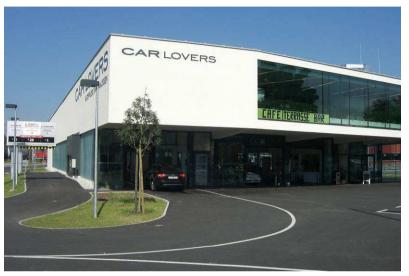

- Car Lovers, Graz, Austria
  - BRSM6999 Internal detailing conveyor with loader:
    - 5 mtr [16ft] loader
    - 34 mtr [115ft] production conveyor
    - BRSM6999-K156
  - Application started April 2008
  - Second application started for summer 2010 (Klagenfurt, Austria).