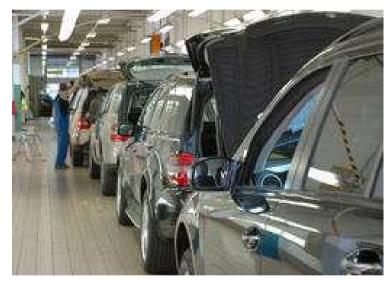

### **Application Report People Mover**

- Volkswagen (VWI), Pune, India
  - BYSM6999-K156 Inspection line:
    - 24 mtr people mover conveyor
    - 3962mm wide
    - Standard plastic pins
    - Speed up to 5 m/min
    - In final inspection area
  - Final inspection conveyor
    - Conveying vehicles and workers
  - Installation date: December 2010

#### Volkswagen Pamplona (Navarra) Spain

- HCAS6999-K156 Inspection line:
  - 45 mtr conveyor
  - HCAS Anti-Static material
  - Standard plastic pins
  - 3962mm wide
  - Speed up to 5 m/min
- In final inspection area
  - Conveying vehicles and workers
  - Equipped with T1 automotive pushers for vehicle positioning
  - With perforated area for fumes discharge
- Installation date: December 2010