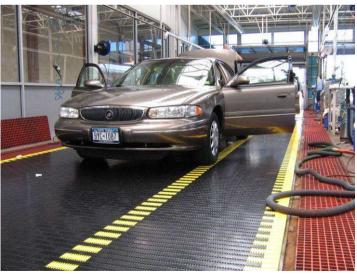

## 6990-series

- Cloisters Oil & Lube, Ephrata & Reading (PA), USA
  - BRSM5995 detailing installations since 1999:
    - 15 mtr detailing conveyor with 3658mm wide chain (99)
    - 15 mtr detailing conveyor with 610 mm wide chain , 3 lanes next to and in between existing over-under chain (99)
    - 36,6 mtr detailing conveyors, 3658mm chain (03)
  - 30% capacity improvement over original over-under set-up
  - Still original, virtually maintenance free
  - Conveyed over 1,300,000 vehicles!