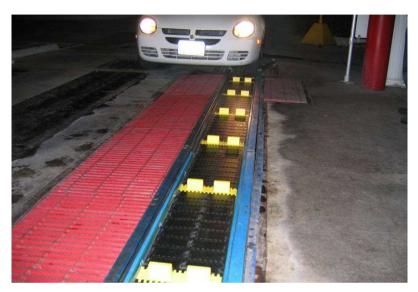

## **Application Report External**

- VanNuys Express Carwash, VanNuijs CA, USA
  - RSM6995 dual lane exterior wash since 2007:
    - 25 mtr dual lane exterior wash concept with 762mm wide chains with moulded T2 YSM automotive pushers
  - 6995 series chain with moulded pushers replaced perforated Rexnord chain with standard bolt-on pushers
  - Capacity of 80 cars per hour
  - Smooth operation since the start

### **Application Report External**

- SMYB5995 dual lane exterior wash:
  - 25 mtr dual lane exterior wash concept with 762mm wide chains with moulded T2 YSM automotive pushers
- Washing 150 cars per day
- In operation since may 2006
- Capacity of 80 cars per hour

## STV, Brisbane, Australia

- SMYB6995-30 dual lane exterior wash:
  - 25 mtr dual lane exterior wash concept with 30" wide chains
- In operation since January 2008
- Capacity of 80 cars per hour

### • Janzen Autowasch, Cloppenburg, Germany

- BSM6995/99 single lane exterior wash:
  - 24 mtr single lane exterior wash concept with 406 mm wide chains with machined pushers
- Capacity to wash 80 cars per hour
- Tunnel start-up date December 2007
- The OEM installed a similar application at Volkswagen in Hannover.