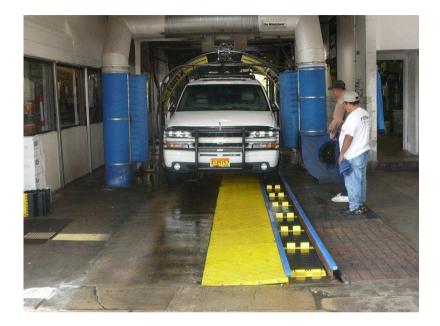

### **Application Report People Mover**

- Volkswagen (VWI), Pune, India
  - BYSM6999-K156 Inspection line:
    - 24 mtr people mover conveyor
    - 3962mm wide
    - Standard plastic pins
    - Speed up to 5 m/min
    - In final inspection area
  - Final inspection conveyor
    - Conveying vehicles and workers
  - Installation date: December 2010

#### Volkswagen Pamplona (Navarra) Spain

- HCAS6999-K156 Inspection line:
  - 45 mtr conveyor
  - HCAS Anti-Static material
  - Standard plastic pins
  - 3962mm wide
  - Speed up to 5 m/min
- In final inspection area
  - Conveying vehicles and workers
  - Equipped with T1 automotive pushers for vehicle positioning
  - With perforated area for fumes discharge
- Installation date: December 2010