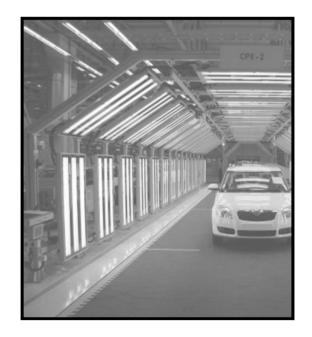

### **Application Report People Mover**

- Volkswagen (VWI), Pune, India
  - BYSM6999-K156 Inspection line:
    - 24 mtr people mover conveyor
    - 3962mm wide
    - Standard plastic pins
    - Speed up to 5 m/min
    - In final inspection area
  - Final inspection conveyor
    - Conveying vehicles and workers
  - Installation date: December 2010

#### Volkswagen Pamplona (Navarra) Spain

- HCAS6999-K156 Inspection line:
  - 45 mtr conveyor
  - HCAS Anti-Static material
  - Standard plastic pins
  - 3962mm wide
  - Speed up to 5 m/min
- In final inspection area
  - Conveying vehicles and workers
  - Equipped with T1 automotive pushers for vehicle positioning
  - With perforated area for fumes discharge
- Installation date: December 2010