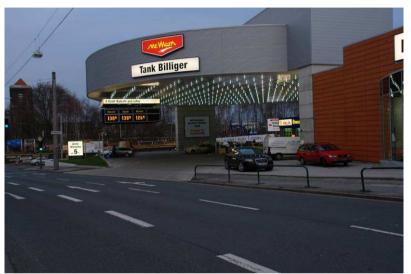

### Mr. Wash, Dortmund Germany

- BSM5995 dual lane exterior wash:
  - 45 mtr dual lane exterior wash concept with 915 mm wide chains with moulded T1 (25mm) BSM automotive pushers
- Capacity to wash 150 cars per hour
- First tunnel start-up date December 2007
- Second tunnel started mid 2008 (using 6995)
- 4 Detailing conveyors started September 2008 (using BRSM 6995 – K144)