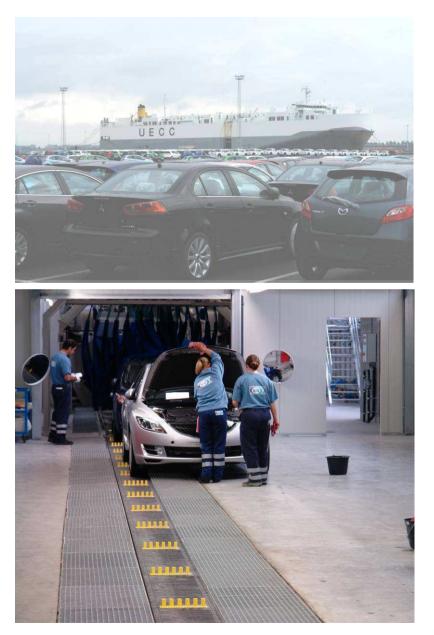

### ICO / Mazda, Zeebrugge, Belgium

- BSM3125-K16 T2.
  - 40 mtr long dry running 16-inch (406 mm) wide inspection conveyor after industrial carwash operation.
  - Located in the Bastenake Terminal of the Zeebrugge Harbour in Belgium.
  - Equipped with BSM3125-16 chains with T2 (2-inch / 50,8mm) pusher every 1600mm with plastic pins
  - Main terminal customer Madza (MLE, Mazda Logistics Europe)
  - Start-up Mai 2009

#### • BLG Kielheim, Germany

- CR3125-K16 single lane exterior cleaning application:
  - 50 mtr single lane cleaning conveyor in inland Car Logistic Centre
  - Washes "iron" dust (breaking dust and dust from overhead train wires) from cars after conveying with train carriers.
  - Using aggressive chemicals therefore special Chemical Resistant (CR) material required.
  - Chain equipped with stainless steel pins.
- Terminal mainly used by BMW, Audi, Suzuki, Kia, Chrysler and Hyundai
- Application start up August 2009

### • BLG Kielheim, Germany

- BSM3125-K16 Inspection line:
  - 61 mtr single lane cleaning & inspection conveyor in inland Car Logistic Centre
  - One conveyor drive set up: first part wet, second inspection part (approx. 40m) running dry
  - Chain equipped with stainless steel pins.
- Terminal mainly used by BMW, Audi, Suzuki, Kia, Chrysler and Hyundai
- Application start up October 2009