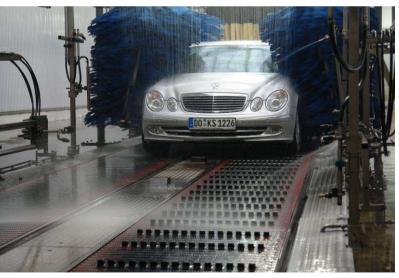

### Düsseldorf Airport, Car Park 6, Germany

- BSM6995-K16 with pushers
  - Return area of Rental cars
  - 30 mtr long partly wet & partly dry running single lane 16-inch (406 mm) wide conveyors.
  - 3 similar installations
  - External and internal cleaning of all rentals at this airport location
  - Average 2500 vehicles per day
  - Start-up September 2009