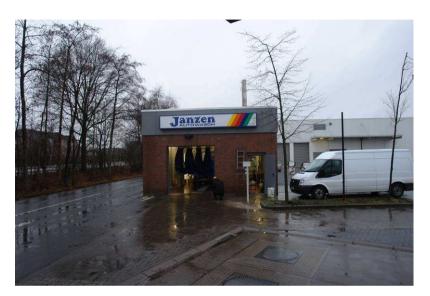

### • Janzen Autowasch, Cloppenburg, Germany

- BSM6995/99 single lane exterior wash:
  - 24 mtr single lane exterior wash concept with 406 mm wide chains with machined pushers
- Capacity to wash 80 cars per hour
- Tunnel start-up date December 2007
- The OEM installed a similar application at Volkswagen in Hannover.