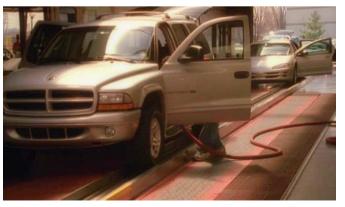

## 6990-series

- Cloisters Oil & Lube, Ephrata & Reading (PA), USA
  - BRSM5995 detailing installations since 1999:
    - 15 mtr detailing conveyor with 3658mm wide chain (99)
    - 15 mtr detailing conveyor with 610 mm wide chain , 3 lanes next to and in between existing over-under chain (99)
    - 36,6 mtr detailing conveyors, 3658mm chain (03)
  - 30% capacity improvement over original over-under set-up
  - Still original, virtually maintenance free
  - Conveyed over 1,300,000 vehicles!

### • Mr. Wash, Germany

- BRSM5995 / BRSM6995 detailing conveyors:
  - 36,6 mtr long production conveyors with 4,6 mtr loader conveyors. Chains are 3658mm wide.
  - Main sites have 4 lanes side by side.
  - Capacity 60 cars per line per hour.
  - Sites in Dortmund, Essen, Düsseldorf and Stuttgart.
- First site operational since 2003, latest site since 2009.
- All sites are still operating the original chains

### • Delta Sonic, USA

- BYSM5995 detailing conveyors:
  - 30 mtr long production conveyors
  - Four sites have been converted from original installed chain to Rexnord MatTop chain. Main reason is wear and drive issues with original chains.
  - Choice for Rexnord based on seven year track record at Cloisters (in 2006)
  - Sites in Crestwood II, Syracuse NY and two in Buffalo NY
- First site operational since 2006