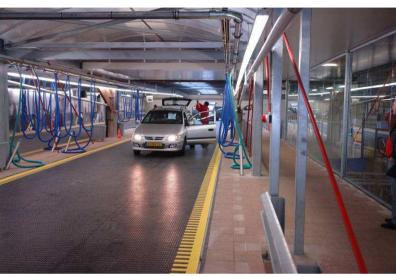

### Bob Carwash, Schiedam, Netherlands

- BYSM6999-178 detailing application.
  - Dual 40 mtr long production conveyors with 5 mtr loader conveyors.
  - Equipped with BYSM6999-178 chains (4521 mm wide)
  - Positioned on 1st floor of the washing centre.
  - Start-up December 2007
- New applications planned on Curacao (start up March 2011).

### Bob Carwash, Schiedam, Netherlands

- BSM3125-K12 MTW single lane polishing conveyor:
  - 16 mtr single lane polish conveyor with 305 mm wide MTW chain with moulded T2 (50,8mm) YSM automotive pushers, equipped with plastic pins
  - Capacity to polish 40 cars per hour
  - Dry running application
  - Application start up March 2008