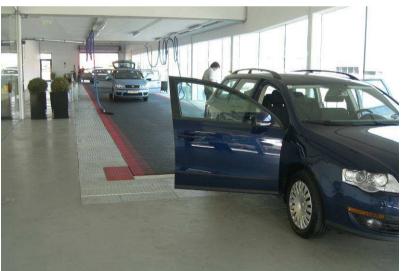

### Düsseldorf Airport, Car Park 6, Germany

- BSM6995-K16 with pushers
  - Return area of Rental cars
  - 30 mtr long partly wet & partly dry running single lane 16-inch (406 mm) wide conveyors.
  - 3 similar installations
  - External and internal cleaning of all rentals at this airport location
  - Average 2500 vehicles per day
  - Start-up September 2009