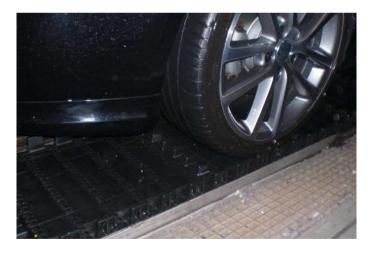

### Düsseldorf Airport, Car Park 6, Germany

- BSM6995-K16 with pushers
  - Return area of Rental cars
  - 30 mtr long partly wet & partly dry running single lane 16-inch (406 mm) wide conveyors.
  - 3 similar installations
  - External and internal cleaning of all rentals at this airport location
  - Average 2500 vehicles per day
  - Start-up September 2009