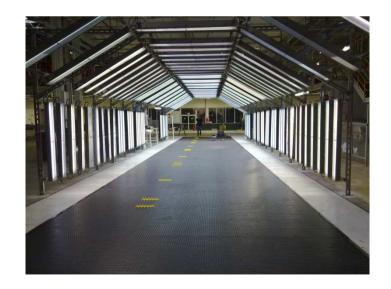

### **Application Report People Mover**

- Volkswagen (VWI), Pune, India
  - BYSM6999-K156 Inspection line:
    - 24 mtr people mover conveyor
    - 3962mm wide
    - Standard plastic pins
    - Speed up to 5 m/min
    - In final inspection area
  - Final inspection conveyor
    - Conveying vehicles and workers
  - Installation date: December 2010

#### Volkswagen Pamplona (Navarra) Spain

- HCAS6999-K156 Inspection line:
  - 45 mtr conveyor
  - HCAS Anti-Static material
  - Standard plastic pins
  - 3962mm wide
  - Speed up to 5 m/min
- In final inspection area
  - Conveying vehicles and workers
  - Equipped with T1 automotive pushers for vehicle positioning
  - With perforated area for fumes discharge
- Installation date: December 2010