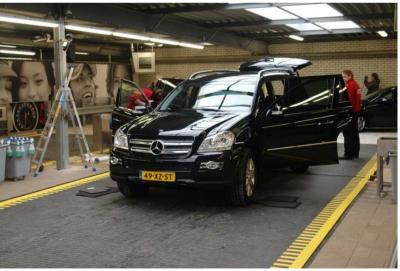

### • Mr. Wash, Germany

- BRSM5995 / BRSM6995 detailing conveyors:
  - 36,6 mtr long production conveyors with 4,6 mtr loader conveyors. Chains are 3658mm wide.
  - Main sites have 4 lanes side by side.
  - Capacity 60 cars per line per hour.
  - Sites in Dortmund, Essen, Düsseldorf and Stuttgart.
- First site operational since 2003, latest site since 2009.
- All sites are still operating the original chains

### Mr. Wash, Dortmund Germany

- BSM5995 dual lane exterior wash:
  - 45 mtr dual lane exterior wash concept with 915 mm wide chains with moulded T1 (25mm) BSM automotive pushers
- Capacity to wash 150 cars per hour
- First tunnel start-up date December 2007
- Second tunnel started mid 2008 (using 6995)
- 4 Detailing conveyors started September 2008 (using BRSM 6995 – K144)