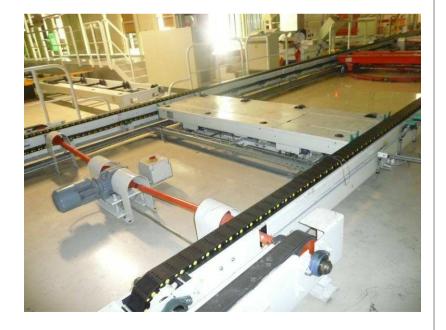

### Volkswagen Navarra, Pamplona, Spain

- BSM3125-K4
  - 12 mtr long dry running dual lane 4-inch (101mm) wide SKID conveyor.
  - in conveying area painting department
  - Replacing Reinforced Rubber Belt due to drive and timing issues
  - Located in Navarra Spain
  - Equipped with BSM3125-4 chains in wear resistant plain acetal with plastic pins
  - Running in MCC3000 profiles
  - Start-up July 2009, 2<sup>nd</sup> phase executed end of 2009, 3<sup>rd</sup> executed end of 2010.

### Renault Tanger Méditerranée, Maroc

- HCAS3125-K4
  - Various (K4 101mm) wide SKID conveyors up to 15 mtr long dry running dual lane 4-inch.
  - Longitudinal and cross conveyor applications in Paint Shop area
  - Newly installed project in 2010 by Dürr Paint and Assembly systems.
  - Located in Tanger, Maroc
  - Equipped with HCAS3125-4 chains in wear resistant Anti-Static acetal (10<sup>11</sup>-10<sup>13</sup>) with plastic pins

### Volkswagen Taubaté, São Paulo, Brasil

- BSM3125-K4 SKID chain
  - Three (3) 8 mtr long dry running dual lane 4-inch (101mm) wide longitudinal SKID conveyors.
  - in conveying area painting department
  - Replacing Reinforced Rubber Belt due to drive and timing issues
  - Equipped with BSM3125-4 chains in wear resistant plain acetal with plastic pins
  - Running in MCC3000 profiles
  - Start-up August 2010