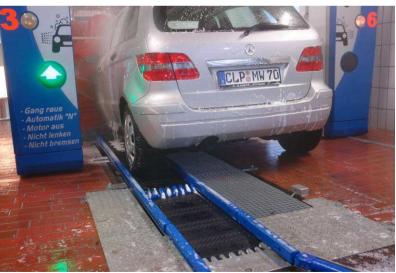

### • Janzen Autowasch, Cloppenburg, Germany

- BSM6995/99 single lane exterior wash:
  - 24 mtr single lane exterior wash concept with 406 mm wide chains with machined pushers
- Capacity to wash 80 cars per hour
- Tunnel start-up date December 2007
- The OEM installed a similar application at Volkswagen in Hannover.