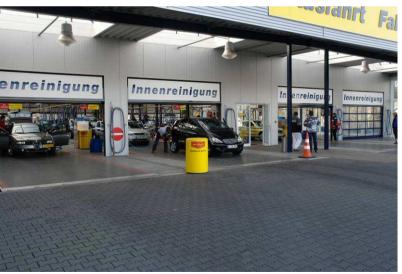

### Bob Carwash, Schiedam, Netherlands

- BYSM6999-178 detailing application.
  - Dual 40 mtr long production conveyors with 5 mtr loader conveyors.
  - Equipped with BYSM6999-178 chains (4521 mm wide)
  - Positioned on 1st floor of the washing centre.
  - Start-up December 2007
- New applications planned on Curacao (start up March 2011).

### Bob Carwash, Schiedam, Netherlands

- BSM3125-K12 MTW single lane polishing conveyor:
  - 16 mtr single lane polish conveyor with 305 mm wide MTW chain with moulded T2 (50,8mm) YSM automotive pushers, equipped with plastic pins
  - Capacity to polish 40 cars per hour
  - Dry running application
  - Application start up March 2008