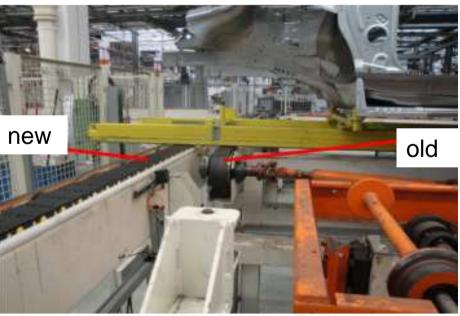

### • Mr. Wash, Bochum Germany

- BSM3125-K16 single lane exterior wash:
  - 36.5 mtr single lane exterior wash concept with 16" wide chain
  - Moulded T1 BSM automotive pushers
  - SG40 automotive side guards
  - Equipped with plastic pins
  - Retrofit of traditional over-under chain conveyor.
- Application start up September 2010