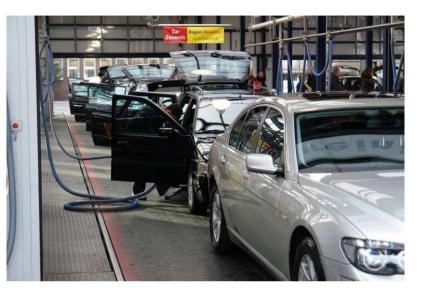

### Mr. Wash, Dortmund Germany

- BSM5995 dual lane exterior wash:
  - 45 mtr dual lane exterior wash concept with 915 mm wide chains with moulded T1 (25mm) BSM automotive pushers
- Capacity to wash 150 cars per hour
- First tunnel start-up date December 2007
- Second tunnel started mid 2008 (using 6995)
- 4 Detailing conveyors started September 2008 (using BRSM 6995 – K144)

- Classic Car Spa, Meza AZ and Crofton MD, USA
  - SMYB5995 dual lane exterior wash:
    - 30 mtr dual lane exterior wash concept with 1066 mm wide chains with molded T2 (50,8 mm) YSM automotive pushers
  - Capacity of 100 cars per hour
  - In operation since 2005

## **Application Report External**

- VanNuys Express Carwash, VanNuijs CA, USA
  - RSM6995 dual lane exterior wash since 2007:
    - 25 mtr dual lane exterior wash concept with 762mm wide chains with moulded T2 YSM automotive pushers
  - 6995 series chain with moulded pushers replaced perforated Rexnord chain with standard bolt-on pushers
  - Capacity of 80 cars per hour
  - Smooth operation since the start

### **Application Report External**

- SMYB5995 dual lane exterior wash:
  - 25 mtr dual lane exterior wash concept with 762mm wide chains with moulded T2 YSM automotive pushers
- Washing 150 cars per day
- In operation since may 2006
- Capacity of 80 cars per hour

## STV, Brisbane, Australia

- SMYB6995-30 dual lane exterior wash:
  - 25 mtr dual lane exterior wash concept with 30" wide chains
- In operation since January 2008
- Capacity of 80 cars per hour