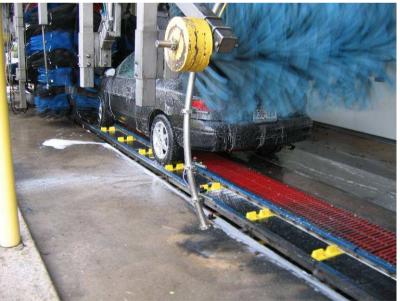

## Industrial references 6990 & 3120-series chains

Detailing lines, car & people movers, external car wash, inspection conveyors, skid conveyors